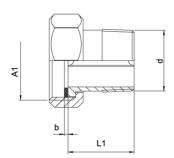

## **Characteristics**

Type: 8209 Model: Koppelset Max. pressure: 16 bar Housing material: Brass Maximum medium temperature (continuous): 50 °C

| Process connection        | Nominal inner diameter | Size process connection | Orifice | Connection size coupling | Article  |
|---------------------------|------------------------|-------------------------|---------|--------------------------|----------|
| Inner thread/outer thread | DN40                   | 1.1/2" BSPT(R)          | 40 mm   | 2" BSPP(G)               | 12638253 |
| Inner thread/outer thread | DN32                   | 1/2" BSPT(R)            | 15 mm   | 3/4" BSPP[G]             | 11257880 |
| Inner thread/outer thread | DN25                   | 1" BSPT(R)              | 25 mm   | 1.1/4" BSPP[G]           | 12579778 |
| Inner thread/outer thread | DN20                   | 3/4" BSPT(R)            | 20 mm   | 1" BSPP(G)               | 12584180 |