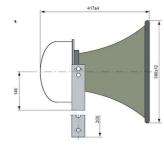

# Zöllner Signal horn Type: 946 Series: ZET-Fon electric

#### **Characteristics**

Series: Zet-Fon 300/310

**Type:** 946

**Operating principle:** Electrical

Heating power: 50 W

Level of protection (IP value): IP56

**Approvals: BSH** 

## **Technical Information**

- Fully compliant with marine Colregs 1972 annex III.
- Accepted by all known classification societies.

| Series             | Ship class | Ship length | Supply<br>voltage | Supply<br>voltage<br>heating | Frequency sound signal | Sound<br>pressure level | Material<br>signalhorn | Heating | Article  |
|--------------------|------------|-------------|-------------------|------------------------------|------------------------|-------------------------|------------------------|---------|----------|
|                    |            |             |                   |                              | Hz                     | dB                      |                        |         |          |
| Zet-Fon<br>300/310 | Class III  | 20m > < 75m | 24V DC            |                              | 310                    | 130                     | Coated<br>aluminium    | No      | 13470952 |
| Zet-Fon<br>300/310 | Class III  | 20m > < 75m | 24V DC            | 24V DC                       | 310                    | 130                     | Coated aluminium       | Yes     | 13470957 |