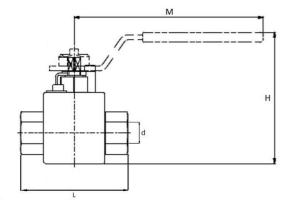

## Size table:

| DN        | Full bore | d  | L   | н   | М   | Weight |  |
|-----------|-----------|----|-----|-----|-----|--------|--|
|           |           | mm | mm  | mm  | mm  | kg     |  |
| 1/4" (8)  | Yes       | 8  | 105 | 78  | 152 | 1.3    |  |
| 1/2" (13) | Yes       | 13 | 125 | 81  | 152 | 2.4    |  |
| 1" (25)   | Yes       | 25 | 160 | 112 | 202 | 7.9    |  |