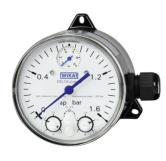

## WIKA Differential pressure gauge Type 1337 series DPG40 aluminium internal thread

## **Characteristics**

Series: DPG40 **Type:** 1337

Accuracy class: 2.5 % Cabinet filling fluid: None

Pressure gauge attachment: Wall flange **Process connection:** Internal thread (BSPP)

Size process connection: 1/4" [8] Cabinet diameter: 100 mm Cabinet material: Aluminium

## **Characteristics (2)**

Process connection material: Aluminium

Material dial: Aluminium Window material: Plastic Seal material: FPM

Membrane material: FPM

Medium temperature: -10 / 90 °C Ambient temperature: -10 / 70 °C

| Measuring range<br>bar | Pressure unit | Maximum static pressure bar | Connection location | Level of protection (IP value) | Article  |
|------------------------|---------------|-----------------------------|---------------------|--------------------------------|----------|
| 0 / 0.6                | bar           | 25                          | Below               | IP65                           | 14531025 |
| 0/1                    | bar           | 25                          | Below               | IP65                           | 14531026 |
| 0 / 1.6                | bar           | 25                          | Below               | IP65                           | 14531027 |