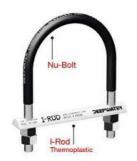

## **DEEPWATER I-ROD® (whie) strips**

## **Application**

• The I-Rod® pipe-support system developed specifically to ensure longer, safer lives for pipes byeliminating crevices between pipes and supports and preventing crevice corrosion.I-Rod® eliminates the crevice by minimizing the contact area and allowing any moisture to evaporate. It's also much easier to inspect.