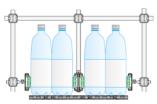

## SYSTEM PLAST Assembled roller guide with stainless steel profile for central and lateral applications

| Description                                                                 | Article  |
|-----------------------------------------------------------------------------|----------|
| Assembled roller guide with stainless steel profile RG-105H52-5210M-V3000S  | 13681194 |
| Assembled roller guide with stainless steel profile RG-105H52-5210M-WT3000S | 13681193 |
| Assembled roller guide with stainless steel profile RG-86H52-5210M-V3000S   | 13681196 |
| Assembled roller guide with stainless steel profile RG-86H52-5210M-WT3000S  | 13681195 |