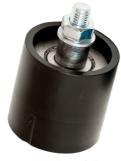

## **Characteristics**

Series: RL **Type:** 11

Operating temperature:  $-35 / 80 \, ^{\circ}\text{C}$ 

| Material | Roller diameter | Roller width | Thread size | Article  |
|----------|-----------------|--------------|-------------|----------|
|          | mm              | mm           |             |          |
| PA6      | 30              | 35           | M8          | 14032584 |
| PA6      | 40              | 45           | M10         | 14032585 |
| PA6      | 60              | 60           | M 12        | 14032586 |