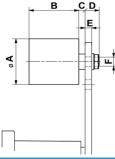

## **Characteristics**

Series: RL **Type:** 11

Operating temperature:  $-35 / 80 \, ^{\circ}\text{C}$ 

| Material | Roller diameter | Roller width | Thread size | Article  |
|----------|-----------------|--------------|-------------|----------|
|          | mm              | mm           |             |          |
| PA6      | 30              | 35           | M8          | 14032584 |
| PA6      | 40              | 45           | M10         | 14032585 |
| PA6      | 60              | 60           | M 12        | 14032586 |