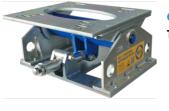

## **ROSTA Motorbase type MB 100**

**Characteristics** Type: MB 100

| Description               | Article  |
|---------------------------|----------|
| Motorbase MB 100x750      | 14032500 |
| Motorbase MB 100x750 ATEX | 14032510 |