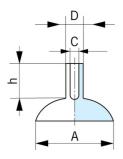

## Size table:

| A  | D  | C   | h   |
|----|----|-----|-----|
| mm | mm | mm  | mm  |
| 25 | 12 | 6   | 12  |
| 15 | 6  | 3.5 | 10  |
| 20 | 6  | 3.5 | 8.5 |

| Material | Colour      | Α  | D  | С   | h   | Article  |
|----------|-------------|----|----|-----|-----|----------|
|          |             | mm | mm | mm  | mm  |          |
| CR       | Black       | 25 | 12 | 6   | 12  | 12731237 |
| PVC      | Transparent | 15 | 6  | 3.5 | 10  | 12731235 |
| PVC      | Transparent | 20 | 6  | 3.5 | 8.5 | 12731236 |