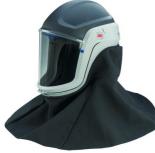

## 3M Integral helmet head piece series M-400

**Characteristics Series:** Versaflo™ M **Type:** M-406

|  | Type of accessory | Suitable for               | Reusable | Packaging | Article  |
|--|-------------------|----------------------------|----------|-----------|----------|
|  | Headtop           | All 3M powered air systems | Yes      | Piece     | 12581795 |