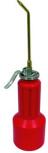

## **MATO Oil cup from HDPE**

| Material | Volume | Article  |
|----------|--------|----------|
|          | 100    |          |
| HDPE     | 0.3    | 14383417 |
| HDPE     | 0.5    | 14383418 |

Disclaimer: The content of this document has been composed with the utmost care. However, it is possible that certain information changes over time, becomes inaccurate or incomplete. ERIKS does not guarantee that the information provided on this document is up to date, accurate and complete; the information provided is not intended to be advice. ERIKS shall never be liable for damage resulting from the use of the information provided.