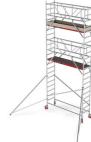

## **ALTREX Mobile Scaffold RS 41 RS TOWER 41-S AH**

| Description                                  | Article  |
|----------------------------------------------|----------|
| Mobile Scaffold RS 41 RS TOWER 41-S AH 5,2 m | 14337990 |
| Mobile Scaffold RS 41 RS TOWER 41-S AH 7,2 m | 14337991 |
| Mobile Scaffold RS 41 RS TOWER 41-S AH 9,2 m | 14337992 |