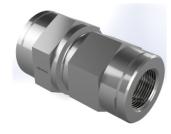

## **VOLZ GRUPPE Check valve NPT RSVI - NPT SS 316Ti**

**Characteristics** 

Version: Inline mounting Material: Stainless steel

Disclaimer: The content of this document has been composed with the utmost care. However, it is possible that certain information changes over time, becomes inaccurate or incomplete. ERIKS does not guarantee that the information provided on this document is up to date, accurate and complete; the information provided is not intended to be advice. ERIKS shall never be liable for damage resulting from the use of the information provided.