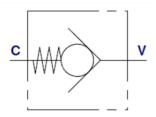

## **VOLZ GRUPPE Check valve NPT RSVI - NPT SS 316Ti**

**Characteristics** 

Version: Inline mounting Material: Stainless steel

Disclaimer: The content of this document has been composed with the utmost care. However, it is possible that certain information changes over time, becomes inaccurate or incomplete. ERIKS does not guarantee that the information provided on this document is up to date, accurate and complete; the information provided is not intended to be advice. ERIKS shall never be liable for damage resulting from the use of the information provided.