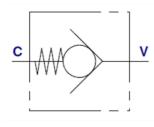

## **VOLZ GRUPPE Check valve metric/cutting ring connection** RSVZ / XRSVZ - M - WD SS 316Ti

- Check valve with thread/tube connection
- Thread: male metrisch parallel
- Sealing by Viton O-ring DIN3869
- Flow to stud thread
- L and S series
- Openingpressure: 0,5 or 1,0 bar other opening pressures on request
- Without nut and cutting ring (XRSVZ)
- Stainless steel 1.4571 (316Ti)

## **Characteristics**

Version: Inline mounting Material: Stainless steel

Flow direction: Flow towards male stud end

Sealing: Elastomeric sealing

Disclaimer: The content of this document has been composed with the utmost care. However, it is possible that certain information changes over time, becomes inaccurate or incomplete. ERIKS does not guarantee that the information provided on this document is up to date, accurate and complete; the information provided is not intended to be advice. ERIKS shall never be liable for damage resulting from the use of the information provided.