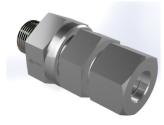

## **VOLZ GRUPPE Check valve metric/cutting ring connection** RSVZ / XRSVZ - M - WD SS 316Ti

- Check valve with thread/tube connection
- Thread: male metrisch parallel
- Sealing by Viton O-ring DIN3869
- Flow to stud thread
- L and S series
- Openingpressure: 0,5 or 1,0 bar other opening pressures on request
- Without nut and cutting ring (XRSVZ)
- Stainless steel 1.4571 (316Ti)

## **Characteristics**

Version: Inline mounting Material: Stainless steel

Flow direction: Flow towards male stud end

Sealing: Elastomeric sealing

Disclaimer: The content of this document has been composed with the utmost care. However, it is possible that certain information changes over time, becomes inaccurate or incomplete. ERIKS does not guarantee that the information provided on this document is up to date, accurate and complete; the information provided is not intended to be advice. ERIKS shall never be liable for damage resulting from the use of the information provided.