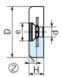

## Size table:

| D  | d  | е  | Н  | s  |  |
|----|----|----|----|----|--|
| mm | mm | mm | mm | mm |  |
| 20 | 5  | 8  | 12 | 6  |  |

| Type | Height | Material | D  | d  | е  | H  | S  | Colour | Article  |
|------|--------|----------|----|----|----|----|----|--------|----------|
|      | mm     |          | mm | mm | mm | mm | mm |        |          |
| 1    | 12     | EPDM     | 20 | 5  | 8  | 12 | 6  | Black  | 12730362 |