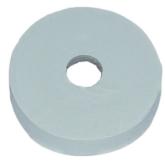

## **Rubber stop EPDM**

Rubber stop made of EPDM with countersunk thread, as an anti-slip machinefoot and buffer, with metal reinforcement for higher load. Hardness: 70 Shore A.

## Size table:

| D  | d  | е  | Н  | s  |  |
|----|----|----|----|----|--|
| mm | mm | mm | mm | mm |  |
| 20 | 5  | 8  | 12 | 6  |  |

| Type | Height | Material | D  | d  | е  | H  | S  | Colour | Article  |
|------|--------|----------|----|----|----|----|----|--------|----------|
|      | mm     |          | mm | mm | mm | mm | mm |        |          |
| 1    | 12     | EPDM     | 20 | 5  | 8  | 12 | 6  | Black  | 12730362 |