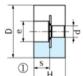

## Size table:

| D  | d  | е  | Н  | s  |  |
|----|----|----|----|----|--|
| mm | mm | mm | mm | mm |  |
| 20 | 5  | 8  | 12 | 6  |  |

| Type | Height | Material | D  | d  | е  | H  | S  | Colour | Article  |
|------|--------|----------|----|----|----|----|----|--------|----------|
|      | mm     |          | mm | mm | mm | mm | mm |        |          |
| 1    | 12     | EPDM     | 20 | 5  | 8  | 12 | 6  | Black  | 12730362 |