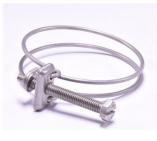

## Double-wire hose clamp 304/W4

| Description                             | Article  |
|-----------------------------------------|----------|
| Hoseclamp DOUBLE WIRE 304/W4 40-45 P=50 | 13451323 |
| Hoseclamp DOUBLE WIRE 304/W4 50-55 P=50 | 12346880 |