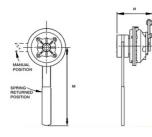

## **KINETROL Spring return lever**

## **Characteristics**

Material: Zinc alloy Surface protection: Epoxy Valve stem shape: Double square Material lever: Stainless steel Spindle material: Stainless steel

| Model | Operating<br>principle | Atex certified | Valve mounting<br>flange | Size valve stem | Torque      | Length<br>operation | Height | Article  |
|-------|------------------------|----------------|--------------------------|-----------------|-------------|---------------------|--------|----------|
|       |                        |                |                          | mm              | Nm          | mm                  | mm     |          |
| 3-CW  | Spring closing         | No             | F03/F05                  | 11              | 11 / 14     | 238                 | 66     | 13489080 |
| 5-CW  | Spring closing         | No             | F03/F05/F07              | 14              | 20.5 / 24   | 238                 | 62     | 13486499 |
| 7-CW  | Spring closing         | No             | F05/F07                  | 17              | 39.7 / 45.5 | 360                 | 103    | 13490742 |