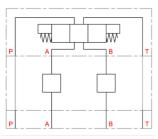

## DANFOSS NG6 modular plate for screw-in valve C-..-2 in AA/ BB

Characteristics Size: NG6/Cetop 3 Cavity: C-10-2 Material: Aluminium Max. operating pressure: 210 bar Height: 43.2

| Number of valves | Article  |
|------------------|----------|
| 2                | 14232287 |
| 2                | 14232286 |