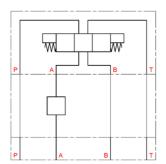

## DANFOSS NG6 modular plate for screw-in valve C-..-2 in AA

## **Characteristics**

Size: NG6/Cetop 3 Cavity: C-8-2 Material: Aluminium

Max. operating pressure: 210 bar

**Height:** 43.2

| Number of valves | Article  |
|------------------|----------|
| 1                | 14232307 |
| 1                | 14232285 |
| 1                | 14232284 |