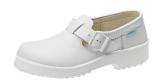

## ABEBA White leather 1500 safety clogs, compliant with CE, EN ISO 20345:2011, S2, SRC

| Description                | Article  |
|----------------------------|----------|
| Clog 1500 leather white 40 | 12313744 |
| Clog 1500 leather white 41 | 13276347 |