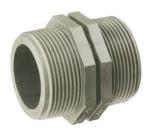

## **DURAPIPE Shoulder nipple in PP-H**

## **Characteristics**

Material: PP

Connection: External thread (BSPP)

Minimum medium temperature (continuous): 0 °C Maximum medium temperature (continuous): 80  $^{\circ}$ C

| Shape         | Nominal inner diameter | Pressure rating | Article  |
|---------------|------------------------|-----------------|----------|
| Double nipple | 1.1/4"                 | PN10            | 10042086 |