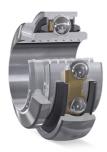

## SKF Insert bearing Spherical Outer Ring ConCentra locking Series: YSPAG 2

Characteristics

Series: YSPAG 2 Model: Spherical Outer Ring Shaft Locking Type: ConCentra locking With sealing: Yes

Disclaimer: The content of this document has been composed with the utmost care. However, it is possible that certain information changes over time, becomes inaccurate or incomplete. ERIKS does not guarantee that the information provided on this document is up to date, accurate and complete; the information provided is not intended to be advice. ERIKS shall never be liable for damage resulting from the use of the information provided.