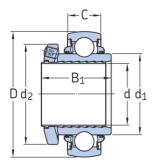

## SKF Insert bearing Spherical Outer Ring ConCentra locking Series: YSPAG 2

Characteristics

Series: YSPAG 2 Model: Spherical Outer Ring Shaft Locking Type: ConCentra locking With sealing: Yes

Disclaimer: The content of this document has been composed with the utmost care. However, it is possible that certain information changes over time, becomes inaccurate or incomplete. ERIKS does not guarantee that the information provided on this document is up to date, accurate and complete; the information provided is not intended to be advice. ERIKS shall never be liable for damage resulting from the use of the information provided.