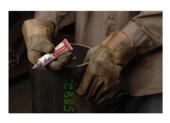

## **MARKAL Ball tube marker for multiple surfaces**

Durable steel ball tip marks with indelible paint on smooth or rough surfaces Steel ball tip is resistant to very rough surfaces for long marking life Offered in 2 sizes: 3 mm and 6 mm for varied mark thickness 11 bold, bright paint colors are weather-, water-, and UV-resistant Unique paint designed to not drip on vertical or overhead surfaces Marking range -20°C to 70°C (-4°F to 158°F) Mark temperature resistance: 200°C (392°F)

SURFACES: Steel and iron Concrete, stone **Asphalt** Masonry Plastic Rubber and tires Cloth, fabric (textiles)

| Colour | Pin dimension<br>mm | Article  |
|--------|---------------------|----------|
| Blue   | 3                   | 14129347 |
| Red    | 3                   | 14129335 |
| White  | 3                   | 14129332 |
| Yellow | 3                   | 14129330 |