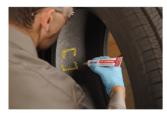

## **MARKAL Ball tube marker for multiple surfaces**

Durable steel ball tip marks with indelible paint on smooth or rough surfaces Steel ball tip is resistant to very rough surfaces for long marking life Offered in 2 sizes: 3 mm and 6 mm for varied mark thickness 11 bold, bright paint colors are weather-, water-, and UV-resistant Unique paint designed to not drip on vertical or overhead surfaces Marking range -20°C to 70°C (-4°F to 158°F) Mark temperature resistance: 200°C (392°F)

SURFACES: Steel and iron Concrete, stone **Asphalt** Masonry Plastic Rubber and tires Cloth, fabric (textiles)

| Colour | Pin dimension<br>mm | Article  |
|--------|---------------------|----------|
| Blue   | 3                   | 14129347 |
| Red    | 3                   | 14129335 |
| White  | 3                   | 14129332 |
| Yellow | 3                   | 14129330 |