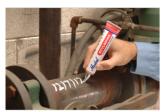

## **MARKAL Ball tube marker for multiple surfaces**

Durable steel ball tip marks with indelible paint on smooth or rough surfaces Steel ball tip is resistant to very rough surfaces for long marking life Offered in 2 sizes: 3 mm and 6 mm for varied mark thickness 11 bold, bright paint colors are weather-, water-, and UV-resistant Unique paint designed to not drip on vertical or overhead surfaces Marking range -20°C to 70°C (-4°F to 158°F) Mark temperature resistance: 200°C (392°F)

SURFACES: Steel and iron Concrete, stone **Asphalt** Masonry Plastic Rubber and tires Cloth, fabric (textiles)

| Colour | Pin dimension<br>mm | Article  |
|--------|---------------------|----------|
| Blue   | 3                   | 14129347 |
| Red    | 3                   | 14129335 |
| White  | 3                   | 14129332 |
| Yellow | 3                   | 14129330 |