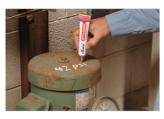

## **MARKAL Ball tube marker for multiple surfaces**

Durable steel ball tip marks with indelible paint on smooth or rough surfaces Steel ball tip is resistant to very rough surfaces for long marking life Offered in 2 sizes: 3 mm and 6 mm for varied mark thickness 11 bold, bright paint colors are weather-, water-, and UV-resistant Unique paint designed to not drip on vertical or overhead surfaces Marking range -20°C to 70°C (-4°F to 158°F) Mark temperature resistance: 200°C (392°F)

SURFACES: Steel and iron Concrete, stone **Asphalt** Masonry Plastic Rubber and tires Cloth, fabric (textiles)

| Colour | Pin dimension<br>mm | Article  |
|--------|---------------------|----------|
| Blue   | 3                   | 14129347 |
| Red    | 3                   | 14129335 |
| White  | 3                   | 14129332 |
| Yellow | 3                   | 14129330 |