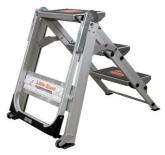

## **ALTREX Professional stepladder Brenta**

| Number of rungs | Article  |
|-----------------|----------|
| 2               | 12080303 |
| 3               | 12101021 |
| 4               | 12079136 |

Disclaimer: The content of this document has been composed with the utmost care. However, it is possible that certain information changes over time, becomes inaccurate or incomplete. ERIKS does not guarantee that the information provided on this document is up to date, accurate and complete; the information provided is not intended to be advice. ERIKS shall never be liable for damage resulting from the use of the information provided.