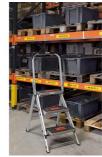

## **ALTREX Professional stepladder Brenta**

| Number of rungs | Article  |
|-----------------|----------|
| 2               | 12080303 |
| 3               | 12101021 |
| 4               | 12079136 |

Disclaimer: The content of this document has been composed with the utmost care. However, it is possible that certain information changes over time, becomes inaccurate or incomplete. ERIKS does not guarantee that the information provided on this document is up to date, accurate and complete; the information provided is not intended to be advice. ERIKS shall never be liable for damage resulting from the use of the information provided.