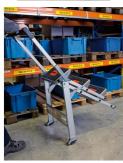

## **ALTREX Professional stepladder Brenta**

| Number of rungs | Article  |
|-----------------|----------|
| 2               | 12080303 |
| 3               | 12101021 |
| 4               | 12079136 |

Disclaimer: The content of this document has been composed with the utmost care. However, it is possible that certain information changes over time, becomes inaccurate or incomplete. ERIKS does not guarantee that the information provided on this document is up to date, accurate and complete; the information provided is not intended to be advice. ERIKS shall never be liable for damage resulting from the use of the information provided.