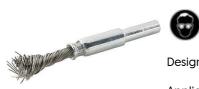

## FORMAT Painting brush stainless steel wire type 7137

Design: Twists against the direction of movement. Mounting shaft  $\emptyset$  6 mm.

Application: Particularly flexible single-knot brush, primarily for the processing of inner corners.