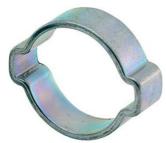

## **IDEAL Ear clamp for hose W1 type 9432**

Design: Unbreakable special steel, galvanised, easy to assemble.

Application: Long-term sealing of pipes conveying air and liquid.

| Clamping range | Article  |
|----------------|----------|
| mm             |          |
| 13 / 13        | 12740045 |