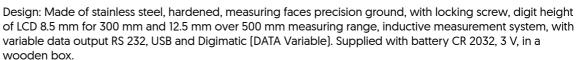

## FORMAT Aluminium workplace caliper with points type 4061

RVS IP 65

RS232

USB

Function: On and automatic off switch, mm/inch switching, automatic switching by means of slider movement, key lock set for zero position, re-zeroing after switching deleted (absolute system), reset (zeroing) possible at each position, ± pre-set function (setting a numerical value).

Application: For inside and outside measurements.

Note: Replacement battery (Order No. 4027 2032). Data cable USB (Order No. 4025 0003). Data cable Digimatic (Order No. 4025 0004). Data cable RS 232 available on request.

| Measuring range<br>mm | Digital indication | Article  |
|-----------------------|--------------------|----------|
| 0 / 300               | Yes                | 12737933 |
| 0 / 500               | Yes                | 12737936 |
| 0 / 1000              | Yes                | 12737939 |