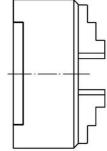

## FORMAT 4-chuck ZS cast iron type 3018

Design: With cylindrical central mount DIN 6350, form A.With one-piece jaws and scroll, central clamping.

Application: For universal use on lathes, rotary tables, indexing devices, etc.

Supplied: 4-jaw chuck with chuck key and mounting screws with one each set of outward stepped jaws (inside jaws) and inward stepped jaws (rotary jaws).

Note: Replacement jaws can be ordered separately.