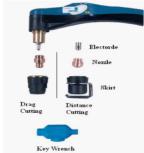

## **SAF-FRO Components of Plasma torches CP25**

| Description  | Article  |
|--------------|----------|
| Electrode L  | 11900253 |
| Nozzle C 1.2 | 11900251 |

Disclaimer: The content of this document has been composed with the utmost care. However, it is possible that certain information changes over time, becomes inaccurate or incomplete. ERIKS does not guarantee that the information provided on this document is up to date, accurate and complete; the information provided is not intended to be advice. ERIKS shall never be liable for damage resulting from the use of the information provided.