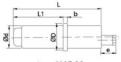

## **Characteristics**

Series: 4115.30 **Type:** 8271

**Process connection:** Internal thread (BSPP)

Supply voltage: 24V DC

type 4115.30

| Measuring range | Measuring unit | Size process connection | Output signal | Material housing             | Article  |
|-----------------|----------------|-------------------------|---------------|------------------------------|----------|
| 0/2             | m/s            | 1" (25)                 | 4 - 20 mA     | Stainless steel 303 (1.4305) | 10070760 |
| 0 / 2           | m/s            | 1" (25)                 | 4 - 20 mA     | Stainless steel 316Ti        | 11010711 |