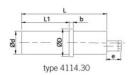

## **Characteristics**

Series: 4115.30 **Type:** 8271

**Process connection:** Internal thread (BSPP)

Supply voltage: 24V DC

type 4115.30

| Measuring range | Measuring unit | Size process connection | Output signal | Material housing             | Article  |
|-----------------|----------------|-------------------------|---------------|------------------------------|----------|
| 0/2             | m/s            | 1" (25)                 | 4 - 20 mA     | Stainless steel 303 (1.4305) | 10070760 |
| 0 / 2           | m/s            | 1" (25)                 | 4 - 20 mA     | Stainless steel 316Ti        | 11010711 |