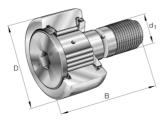

## INA Stud type cam follower Crowned Full Complement Needle Roller Series: KRV

Characteristics Series: KRV Eccentric: No With sealing: No O. D. Configuration: Crowned Rolling element: Full Complement Needle Roller

| Manufacturer ID | Roller diameter | Roller width | Roller length | Article  |
|-----------------|-----------------|--------------|---------------|----------|
|                 | mm              | mm           | mm            |          |
| KRV16           | 16              | 11           | 28            | 11834497 |
| KRV19-NMT       | 19              | 11           | 32            | 11834502 |
| KRV19           | 19              | 11           | 32            | 23997138 |