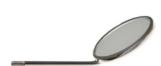

## **CAT Inspection mirror stainless steel hollow 140mm**

Autoclavable: 134°C at 2 bar

| Diameter | Max. length | Material        | Article  |
|----------|-------------|-----------------|----------|
| mm       | mm          |                 |          |
| 18       | 140         | Stainless steel | 12733561 |
| 20       | 140         | Stainless steel | 12733562 |