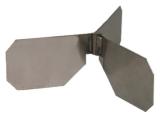

## Vane fig. 8331X series 4145/4146

Characteristics Series: 4145 Type: 8331X Material: Stainless steel

| Execution | Suitable for size | Article  |
|-----------|-------------------|----------|
| Vane      | 5"                | 12160310 |
| Vane      | 7"                | 12160312 |