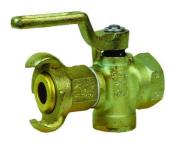

## Compressed air valve Type: 770 Malleable cast iron Internal thread (BSPP)/Claw coupling

## **Characteristics**

**Type:** 770

Model: Compressed air valve

Housing material: Malleable cast iron **Connection:** Internal thread [BSPP] Connection 2: Claw coupling

Lug distance: 42 mm Pressure rating: PN10

## **Characteristics (2)**

Minimum medium temperature (continuous): -10 °C Maximum medium temperature (continuous): 80 °C

Maximum pressure at 20 °C: 10 bar

| Nominal inner diameter | Sealing | Article  |
|------------------------|---------|----------|
| 1/2" (15)              | Brass   | 13446058 |
| 1/2" (15)              | Rubber  | 13446057 |
| 3/4" (20)              | Brass   | 13446059 |
| 3/4" (20)              | Rubber  | 13255140 |
| 1" (25)                | Brass   | 12494375 |
| 1" (25)                | Rubber  | 13446060 |