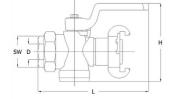

## **Characteristics**

**Type:** 770

Model: Compressed air valve

Housing material: Malleable cast iron **Connection:** Internal thread [BSPP] Connection 2: Claw coupling

Lug distance: 42 mm Pressure rating: PN10

## **Characteristics (2)**

Minimum medium temperature (continuous): -10 °C Maximum medium temperature (continuous): 80 °C

Maximum pressure at 20 °C: 10 bar

| Nominal inner diameter | Sealing | Article  |
|------------------------|---------|----------|
| 1/2" (15)              | Brass   | 13446058 |
| 1/2" (15)              | Rubber  | 13446057 |
| 3/4" (20)              | Brass   | 13446059 |
| 3/4" (20)              | Rubber  | 13255140 |
| 1" (25)                | Brass   | 12494375 |
| 1" (25)                | Rubber  | 13446060 |