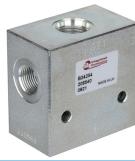

## **DANFOSS House for cavity A12336**

**Characteristics** 

**Cavity:** A12336 Material: Steel

Max. operating pressure: 350 bar

Connections: 1/2" BSP

| Number of valves | Article  |
|------------------|----------|
| 1                | 12051972 |
| 1                | 12051974 |
| 2                | 12051973 |
| 2                | 12051975 |