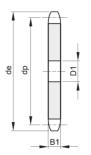

## **Characteristics**

Series: Sprocket PWL **Type:** BS 08B-1

| Norm               | Pitch | Pitch | Number of teeth | Pilot bore | Material | Article  |
|--------------------|-------|-------|-----------------|------------|----------|----------|
|                    | mm    | in    |                 | mm         |          |          |
| ISO 606 - DIN 8187 | 12.7  | 1/2   | 21              | 12         | Steel    | 14336359 |
| ISO 606 - DIN 8187 | 12.7  | 1/2   | 125             | 25         | Steel    | 13513905 |