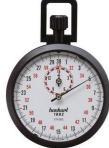

## **HANHART Precision crown stopwatch type 4862**

| Description                                 | Article  |
|---------------------------------------------|----------|
| Precision crown stopwatch 1/100-min. 30min. | 13449487 |
| Precision crown stopwatch1/10-sec. 15min.   | 14590648 |