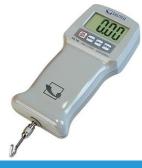

## **SAUTER Tensile and pressure force gauge type 4940**

| Description                 | Article  |
|-----------------------------|----------|
| Digital force gauge FK 1000 | 14048774 |
| Digital force gauge FK 250  | 14593783 |
| Digital force gauge FK 500  | 12741469 |