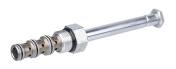

## **Characteristics**

Type of valve: 4/3 Operation: Electrical

| mm                  | bar | l/min |                  |   |          |
|---------------------|-----|-------|------------------|---|----------|
| C-8-4 Conventional  | 210 | 11    | P (2x) + OP (1x) | 2 | 11955758 |
| C-10-4 Conventional | 210 | 18    | J [2X] + OJ [1X] | 2 | 11955759 |