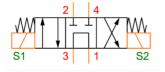

## **Characteristics**

Type of valve: 4/3 Operation: Electrical

| mm                  | bar | l/min |                  |   |          |
|---------------------|-----|-------|------------------|---|----------|
| C-8-4 Conventional  | 210 | 11    | P (2x) + OP (1x) | 2 | 11955758 |
| C-10-4 Conventional | 210 | 18    | J [2X] + OJ [1X] | 2 | 11955759 |