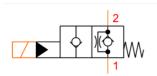

## DANFOSS Screw-in Cartridge Valves SV5-8-O + SV15-8-O

**Characteristics** 

Type of valve: 2/2
Operation: Electrical

| Cavity | Model        | Max. operating pressure | Max. oilflow | Magnet type | Number of magnets per valve | Article |
|--------|--------------|-------------------------|--------------|-------------|-----------------------------|---------|
| mm     |              | bar                     | l/min        |             |                             |         |
| C-8-2  | Conventional | 210                     | 23           | S           | 1                           | 1034370 |
| C-8-2  | Conventional | 350                     | 37           | Р           | 1                           | 1034357 |