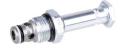

## DANFOSS Screw-in Cartridge Valves SV5-8-O + SV15-8-O

**Characteristics** 

Type of valve: 2/2
Operation: Electrical

| Cavity | Model        | Max. operating pressure | Max. oilflow | Magnet type | Number of magnets per valve | Article |
|--------|--------------|-------------------------|--------------|-------------|-----------------------------|---------|
| mm     |              | bar                     | l/min        |             |                             |         |
| C-8-2  | Conventional | 210                     | 23           | S           | 1                           | 1034370 |
| C-8-2  | Conventional | 350                     | 37           | Р           | 1                           | 1034357 |