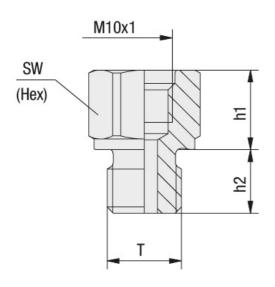

## Size table:

| h1   | h2 | sw | T       |
|------|----|----|---------|
| mm   | mm | mm |         |
| 15   | 12 | 19 | G1/4    |
| 15.5 | 8  | 17 | G1/8    |
| 10.5 | 12 | 22 | G3/8    |
| 8    | 12 | 22 | M16x1.5 |

## **Characteristics**

Series: SRS-15

Adaption thread: M 10x1 Coupling material: Steel Surface protection: Zinc-Nickel