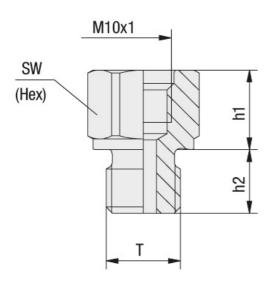

## Size table:

| h1   | h2 | sw | T       |
|------|----|----|---------|
| mm   | mm | mm |         |
| 15   | 12 | 19 | G1/4    |
| 15.5 | 8  | 17 | G1/8    |
| 10.5 | 12 | 22 | G3/8    |
| 8    | 12 | 22 | M16x1.5 |

| Connection type | Connection size | Port seal             | Article  |
|-----------------|-----------------|-----------------------|----------|
| External thread | 1/4" BSP cyl.   | Profile sealing ring  | 11360027 |
| External thread | 1/8" BSP cyl.   | Sealing Edge (Form B) | 11361599 |
| External thread | 3/8" BSP cyl.   | Profile sealing ring  | 11360325 |
| External thread | M 16x1.5        | Sealing Edge (Form B) | 11361601 |
|                 |                 |                       |          |