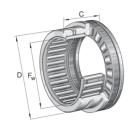

## INA Needle roller/axial cylindrical roller bearing without inner ring Single direction Series: NKXR

Combined needle roller bearings are units comprising radial needle roller bearings with a rolling bearing component capable of supporting axial loads.

## **Characteristics**

Series: NKXR

Variant: Single direction Model: without inner ring

With cover: No

| Manufacturer ID | Inner diameter | Outer diameter | Width | Article    |
|-----------------|----------------|----------------|-------|------------|
|                 | mm             | mm             | mm    |            |
| NKXR30          | 30             | 42             | 30    | NKXR30-INA |