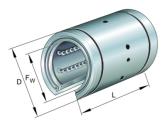

## INA Linear ball bushing Open With sealing Series: KBO..PP

**Characteristics** Series: KBO..PP Model: Open With sealing: Yes

| Manufacturer ID | Shaft diameter | Outer diameter | Length | Article       |
|-----------------|----------------|----------------|--------|---------------|
|                 | mm             | mm             | mm     |               |
| KBO30-PP        | 30             | 47             | 68     | KBO3068PP-INA |