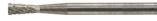

## FORMAT Carbide mini end mill, angular WKN, toothing C type 2602

Small tungsten-carbide burr DIN 8032/8033, angle shape WKN, tooth system C, Format

Rotor-cutter, 3 mm shank Ø

## **Characteristics**

Shape: Inverted cone WKN DIN standard: 8033

**ERIKS NV** 

| Maximum working length | Total length | DIN standard | Article  |
|------------------------|--------------|--------------|----------|
| mm                     | mm           |              |          |
|                        | 37           | 8033         | 23415229 |
| 7                      | 37           | 8033         | 23415230 |