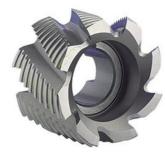

## **FORMAT Shell end mill NR HSSco type 2022**

Design: HSS Co8, DIN 1880, 30°, profile relief-ground, with longitudinal and crosswise slot.

Application: Can be used as a surface, corner and rolling mill.

## **Characteristics**

**DIN standard:** 1880 **Type:** Shell end mills

| Number of teeth | Width | Diameter | Material | Shaft diameter | Article  |
|-----------------|-------|----------|----------|----------------|----------|
|                 | mm    | mm       |          | m              |          |
| 6               | 32    | 40       | HSS-co   | 16             | 23106008 |
| 8               | 36    | 50       | HSS-co   | 22             | 23106009 |
| 8               | 40    | 63       | HSS-co   | 27             | 23106010 |
| 10              | 45    | 80       | HSS-co   | 27             | 23106011 |
| 10              | 50    | 100      | HSS-co   | 32             | 23106012 |