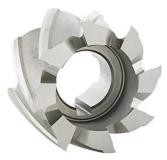

## FORMAT Shell end mill N HSSco type 2010

Design: HSS Co8, DIN 1880, profile ground, with longitudinal and crosswise slot.

Application: Can be used as a surface, corner and rolling mill.

## Characteristics

50

DIN standard: 1880 Type: Shell end mills

| Number of teeth | Width | Diameter | Material | Shaft diameter | Article       |
|-----------------|-------|----------|----------|----------------|---------------|
|                 | mm    | mm       |          | m              |               |
| 8               | 32    | 40       | HSS-co   | 16             | W90A-20100001 |
| 8               | 36    | 50       | HSS-co   | 22             | W90A-20100004 |
| 8               | 40    | 63       | HSS-co   | 27             | W90A-20100007 |
| 10              | 45    | 80       | HSS-co   | 27             | W90A-20100010 |
| 10              | 50    | 100      | HSS-co   | 32             | W90A-20100013 |