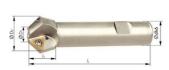

## Countersinking cutter, cylindrical type 2999

Design: Cylindrical countersink, for countersink screws, tool carrier nickel-plated. Supplied without indexable inserts, without screwdriver.

Application: For core drilling and countersinking.

| Description                                     | Article  |
|-------------------------------------------------|----------|
| Countersink for countersink screw T2 D11/26mm   | 12051118 |
| Countersink for countersink screw T2 D19/39,3mm | 12051121 |