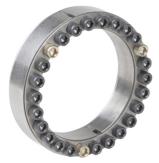

## **TOLLOK FenLock cone clamping element type FLK 350**

Fenlock cone clamping elements are precision made in the finest steel materials to provide a wide and versatile range of keyless shaft/hub fixing assemblies offering simple installation and dissembly, resistance to alternating torques, increased shaft strength and high torque transmission capacity.

## Characteristics

Series: Fenlock Type: FLK350

| Shaft diameter | Self-centring  | Article  |
|----------------|----------------|----------|
| mm             |                |          |
| 14             | Self centering | 11381285 |
| 32             | Self centering | 11625859 |