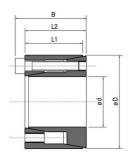

## Characteristics

Series: Fenlock Type: FLK350

| Shaft diameter | Self-centring  | Article  |
|----------------|----------------|----------|
| mm             |                |          |
| 14             | Self centering | 11381285 |
| 32             | Self centering | 11625859 |