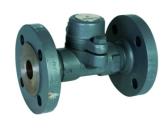

## **SPIRAX SARCO Thermostatic steam trap Type 2984 series BPC32** steel flange

## **Characteristics**

Series: BPC32 **Type:** 2984

Construction type: Straight

**Connection:** Flange Pressure rating: PN40 Housing material: Steel Material quality: 1.0460 Material insert: Stainless steel