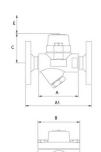

| DN     | A1  | В  | С  | D  | E  | Weight |
|--------|-----|----|----|----|----|--------|
| ["/mm] | mm  | mm | mm | mm | mm | [kg]   |
| 15     | 150 | 94 | 64 | 17 | 37 | 2,9    |
| 20     | 150 | 94 | 64 | 19 | 37 | 3,5    |
| 25     | 160 | 94 | 64 | 23 | 37 | 4,1    |

| Pressure max. | Temperature max. |  |
|---------------|------------------|--|
| 32bar         | 300°C            |  |

| Nominal inner diameter | ominal inner diameter Maximum pressure difference |    | Face to Face length | Article  |
|------------------------|---------------------------------------------------|----|---------------------|----------|
|                        | bar                                               | °C | mm                  |          |
| DN15                   | 32                                                | 12 | 150                 | 11813265 |
| DN20                   | 32                                                | 12 | 150                 | 11813266 |
| DN25                   | 32                                                | 12 | 160                 | 11813267 |